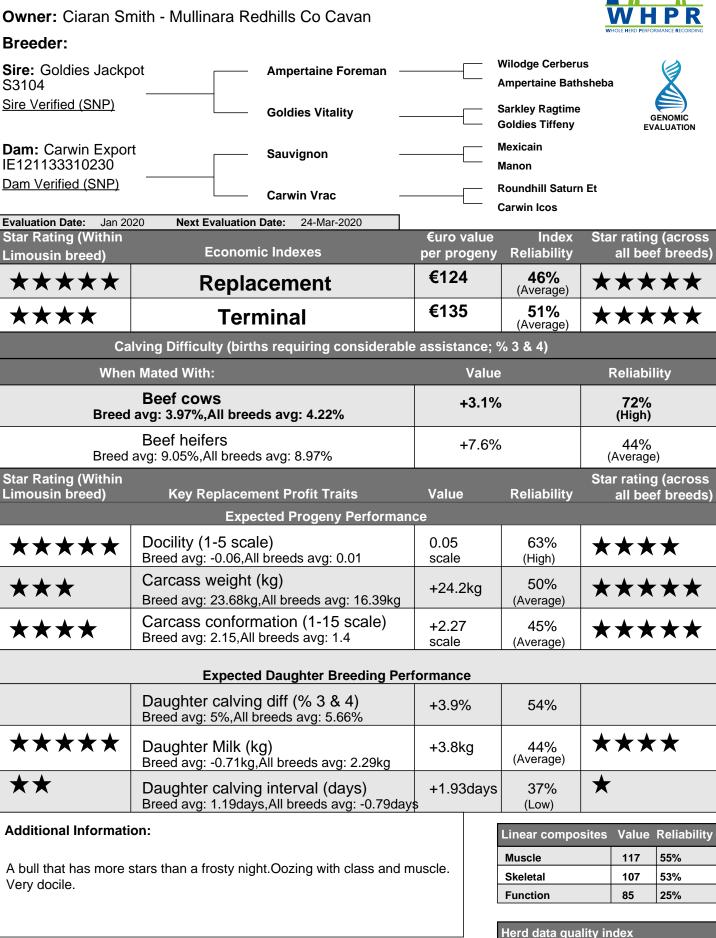

#### Lot 12 CNOC RUA NEILLY **ID**: 372225829670032 **Breed:** Limousin Sex: Male **DOB:** 01-Aug-2018 Owner: Ciaran Smith - Mullinara Redhills Co Cavan Breeder: **Domino** Sire: Elderberry Galahad Milbrook Alistair Milbrook Toya **EBY** Sire Verified (SNP) Highlander Diablesse **Brenda** Oxygene Dam: Cnoc Rua Kala Wilodge Tonka IE121757120015 Wilodge Meclaire Dam Verified (SNP) Wood Road Fantastic Et **Cnoc Rua Ingrid** Carwin Export Evaluation Date: Jan 2020 24-Mar-2020 **Next Evaluation Date:** Star Rating (Within €uro value Index Star rating (across **Economic Indexes** all beef breeds) Reliability per progeny Limousin breed) €124 51% \*\*\*\* Replacement \*\*\*\* (Average) €151 53% \*\*\*\* Terminal \*\*\*\* (Average) Calving Difficulty (births requiring considerable assistance; % 3 & 4) When Mated With: Value Reliability Beef cows +2.9% 71% (High) Breed avg: 3.97%, All breeds avg: 4.22% Beef heifers +7.8% 57% Breed avg: 9.05%, All breeds avg: 8.97% (Average) Star Rating (Within Star rating (across Limousin breed) **Key Replacement Profit Traits** Value Reliability all beef breeds) **Expected Progeny Performance** Docility (1-5 scale) 0.0361% \*\*\*\* \*\*\* Breed avg: -0.06, All breeds avg: 0.01 scale (High) Carcass weight (kg) 53% \*\*\*\* \*\*\*\* +27.9kg Breed avg: 23.68kg,All breeds avg: 16.39kg (Average) Carcass conformation (1-15 scale) +2.16 48% \*\*\*\* $\star\star\star$ Breed avg: 2.15, All breeds avg: 1.4 scale (Average) **Expected Daughter Breeding Performance** Daughter calving diff (% 3 & 4) 62% +4.2% Breed avg: 5%, All breeds avg: 5.66% $\star\star$ $\star$ Daughter Milk (kg) -1.8kg 47% (Average) Breed avg: -0.71kg, All breeds avg: 2.29kg Daughter calving interval (days) +1.36days 44% Breed avg: 1.19days, All breeds avg: -0.79days (Average) **Additional Information:** Value Reliability **Linear composites** 54% 123 Muscle A 5 star bull that ticks many boxes. Replacement, Terminal, Easy calving. 122 52% Skeletal Docile, suits all farming enterprises. 23% **Function** 120

Copyright, Irish Cattle Breeding Federation ICBF

Animal scored. Linear scores and weaning weights in evaluations

Herd data quality index