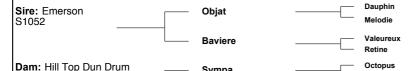

# Lot 9 WINDFIELDROAD KOJACK ID: IE181958150372 Breed: Limousin Sex: Male DOB: 02-Jul-2015 Owner: Martin Warde - Windfield Road Menlough Ballinasloe Co Galway Breeder: Dauphin Sire: Emerson Objat Melodie S1052 Valeureux **Baviere** Retine Lennon Breezer (Et) Dam: Windfieldroad Historira **Galbally Dynamic** IE181958190310 Galbally Rita Roundhill Aotan 905 Windfieldroad Ejuly -Annefield Ruth Star Rating (Within €uro value Index Star rating (across **Economic Indexes** Reliability all beef breeds) Limousin breed) per progeny €121 43% $\star\star\star\star$ $\star\star\star$ Terminal Index (Average) €58 40% Replacement Index $\star\star$ (Average) Maternal Cow Traits: -€22 39% Maternal Progeny Traits: €79 44% Dairy Beef Star Rating (Within Index Star rating (across Trait Limousin breed) Key profit traits Value Reliability all beef breeds) **Expected progeny performance** Calving difficulty (% 3 & 4) +5.7% 48% (Average) Breed ave: 4.75%. All breeds ave: 4.49% Docility (1-5 scale) \*\*\*\* \*\*\* Breed ave: -0.07, All breeds ave: 0.01 scale (Average) Carcass weight (kg) 44% \*\*\* \*\*\*\* +25kg Breed ave: 22.75kg, All breeds ave: 14.99kg (Average) Carcass conformation (1-15 scale) \*\*\*\* 44% +22 \*\*\*\* Breed ave: 2.06.All breeds ave: 1.32 scale (Average) **Expected daughter breeding performance** Daughter calving diff (% 3 & 4) +6.08% 39% Breed ave: 5.09%. All breeds ave: 5.9% (Low) $\star$ $\star$ Daughter Milk (kg) 43% -4kg (Average) Breed ave: -1.22kg, All breeds ave: 2.04kg $\star$ Daughter calving interval (days) +2.18davs 36% Breed ave: 0.93days, All breeds ave: -0.59days (Low) Additional Information: Linear composites Value Reliability Outwintered, docile bull. Muscle Skeletal Function Herd data quality index Animal not scored. N/A