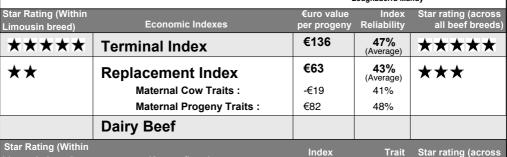

# Lot 33 BALLYLINE KEELAN ID: IE311149640615 Breed: Limousin Sex: Male DOB: 10-Oct-2015 Owner: Bertie Mannion - Whitepark Curraghboy Athlone Co Roscommon Breeder: Volcan Sire: On-Dit Indecis ONI Grise Balzac Franchon Colinette Dam: Ballyline Italia Wilodge Vantastic Gleannari Everest IE311149670527 Veloutine Farnaught Lothario **Ballyline Sheila** Ballyline Irene Star Rating (Within €uro value Index Star rating (across **Economic Indexes** Reliability all beef breeds) Limousin breed) per progeny €134 45% $\star\star\star\star$ Terminal Index $\star$ (Average) €111 44% \*\*\*\* Replacement Index \*\*\*\* (Average) Maternal Cow Traits: €22 44% Maternal Progeny Traits: €89 45% Dairy Beef Star Rating (Within Index Trait Star rating (across Limousin breed) Key profit traits Value Reliability all beef breeds) **Expected progeny performance** Calving difficulty (% 3 & 4) +5.2% 49% (Average) Breed ave: 4.75%. All breeds ave: 4.49% Docility (1-5 scale) \*\*\*\* \*\*\* Breed ave: -0.07, All breeds ave: 0.01 scale (Average) Carcass weight (kg) 46% \*\*\* \*\*\*\* +27kg Breed ave: 22.75kg, All breeds ave: 14.99kg (Average) Carcass conformation (1-15 scale) \*\*\*\* +2 26 46% \*\*\*\* Breed ave: 2.06.All breeds ave: 1.32 scale (Average) **Expected daughter breeding performance** Daughter calving diff (% 3 & 4) 44% +4 16% Breed ave: 5.09%. All breeds ave: 5.9% (Average) \*\*\* \*\*\*\* Daughter Milk (kg) 46% +1.4kg (Average) Breed ave: -1.22kg, All breeds ave: 2.04kg ★ $\star$ Daughter calving interval (days) 42% +2.56davs Breed ave: 0.93days, All breeds ave: -0.59days (Average) Additional Information: Linear composites Value Reliability Very docile. Muscle Skeletal Function Herd data quality index Animal not scored. N/A