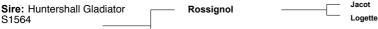

#### Lot 7 MULLAGHBOY KENNETH ID: IE231234550457 Breed: Limousin Sex: Male DOB: 01-Jun-2015 Owner: Matthew Fee - Mullaghboy Corrawallen Co Leitrim Breeder: Jacot Sire: Huntershall Gladiator Rossignol S1564 Logette Sympa **Huntershall Dancer** Middledale Nanny Killerton Paddy Dam: Mullaghboy Fidelma Killerton Travis IE231234570351 Killerton Narnia Redpaths Jaquar **Tierney Renee** Tiernev Linda Star Rating (Within €uro value Index Star rating (across **Economic Indexes** Reliability all beef breeds) Limousin breed) per progeny €141 47% \*\*\*\* $\star\star\star\star\star$ Terminal Index (Average) €89 43% \*\*\* \*\*\*\* Replacement Index (Average) Maternal Cow Traits: €2 41% **Maternal Progeny Traits:** €87 48% Dairy Beef Star Rating (Within Index Trait Star rating (across Limousin breed) Key profit traits Value Reliability all beef breeds) **Expected progeny performance** Calving difficulty (% 3 & 4) +7.5% 50% Breed ave: 4.75%. All breeds ave: 4.49% (Average) 55% Docility (1-5 scale) -0.03\*\*\* $\star\star$ Breed ave: -0.07, All breeds ave: 0.01 scale (Average) Carcass weight (kg) 51% \*\*\*\* \*\*\*\* +35kg Breed ave: 22.75kg, All breeds ave: 14.99kg (Average) Carcass conformation (1-15 scale) \*\*\*\* +2 41 43% \*\*\*\* Breed ave: 2.06.All breeds ave: 1.32 scale (Average) **Expected daughter breeding performance** Daughter calving diff (% 3 & 4) +4 42% 38% Breed ave: 5.09%. All breeds ave: 5.9% (Low) \* $\star$ 42% Daughter Milk (kg) -3.8kg (Average) Breed ave: -1.22kg, All breeds ave: 2.04kg \*\*\*\* $\star\star\star$ Daughter calving interval (days) -0.72davs 36% Breed ave: 0.93days, All breeds ave: -0.59days (Low) Additional Information: Reliability Linear composites Value Nice docile bull with Dauphin and Sympa on the sires side and Killerton Travis and the Broadmeadows Cannon on the dams side. Muscle 126 49% Skeletal 119 47% Function 23% Herd data quality index Animal scored. Linear scores and weaning weights in evaluations N/A