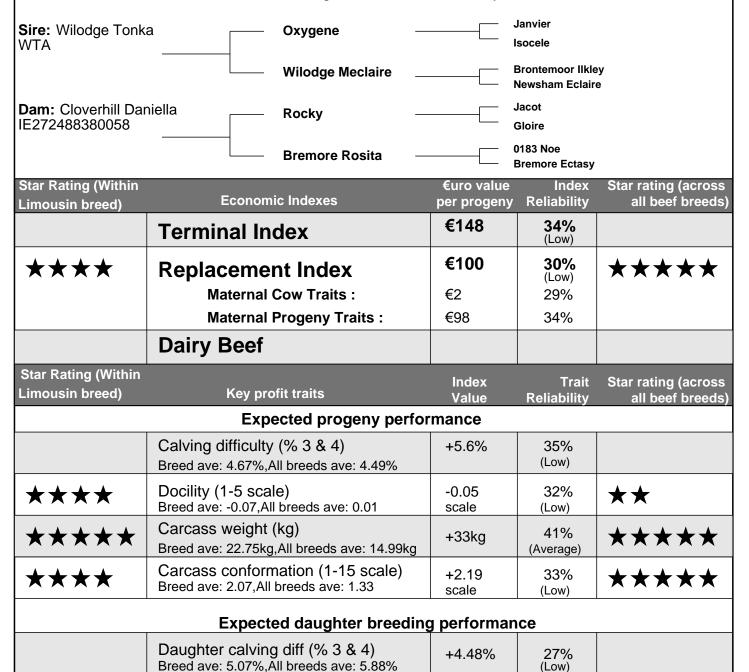

Daughter Milk (kg)

Breed ave: -1.31kg, All breeds ave: 2.09kg

Breed ave: 0.85days, All breeds ave: -0.77days

Daughter calving interval (days)

| Linear composites | Value | Reliability |
|-------------------|-------|-------------|
| Muscle            | 113   | 55%         |
| Skeletal          | 116   | 53%         |
| Function          | 101   | 28%         |

\*\*

 $\star\star\star$ 

32%

23%

(Low)

(Low)

-0.2kg

-0.32days